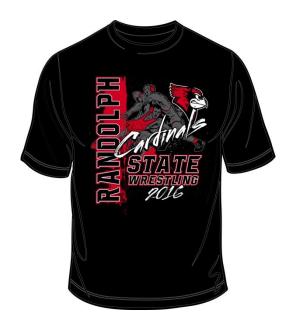

# State Wrestling T-shirt Order Form (Shirt color is Black)

Short Sleeve T-Shirt \$10.00-(\$12.00 for XX-XXX)

## State Qualifiers names will be listed on back of t-shirt with a faded design.

Orders are due by <u>FEB 15<sup>th</sup> by 1:00 pm, NO EXCEPTIONS.</u> Please make checks payable to <u>Randolph Jr. Wrestling</u>. Turn order forms into Jackie at the Elementary office or Tina at the High School office.